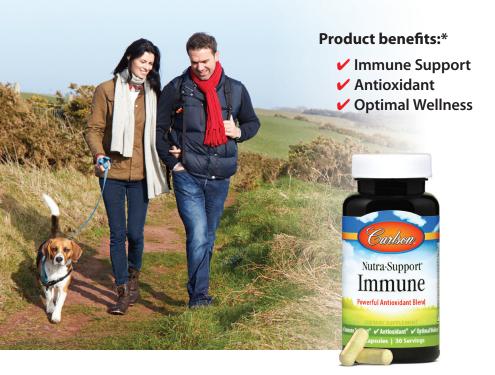

## Nutra-Support<sup>®</sup> Immune

- Promotes healthy immune system function\*
- Supports antioxidant activity and enzyme function\*
- Helps protect our cells from free radical damage\*
- · A powerful blend of the most important antioxidants
- Potency and quality guaranteed

## The Immune Power of Antioxidants

Nutra-Support<sup>®</sup> Immune provides a powerful blend of the most beneficial antioxidants for promoting healthy immune system function. Glutathione, recognized as the "master" antioxidant, is the most abundant and powerful antioxidant in our body. It's composed of three amino acids, cysteine, glutamine, and glycine, which works together to convert destructive molecules, including free radicals, into harmless compounds. Glutathione also helps boost the immune power of other antioxidants, like vitamins C and E and alpha lipoic acid – all found in Nutra-Support<sup>®</sup> Immune. Additional ingredients such as garlic and asparagus work to further boost immunity.\* Provide your body with the powerful antioxidant protection of Nutra-Support<sup>®</sup> Immune.